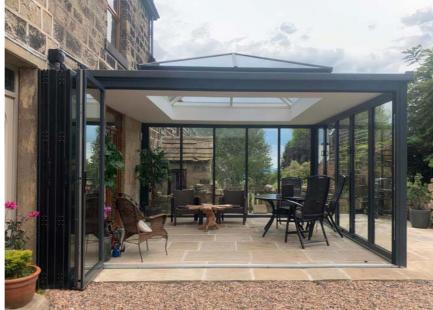

# BIFOLD DOORS

Boasting a slim profile and available in any size up to 6m wide, they will look fantastic in any style of property - removing the barrier between your home and garden to create a versatile space for all occasions.

Made to measure and manufactured to your exact requirements, all powder coated aluminium bifold doors in our range can be supplied in a variety of colours - you can even opt for different colours on the inside and outside.

Whilst grey aluminium bifold doors continue to be popular, black is also highly soughtafter, and other colours are available on request.

Strong and durable Perfect for large openings Easy to operate Multipoint locking system