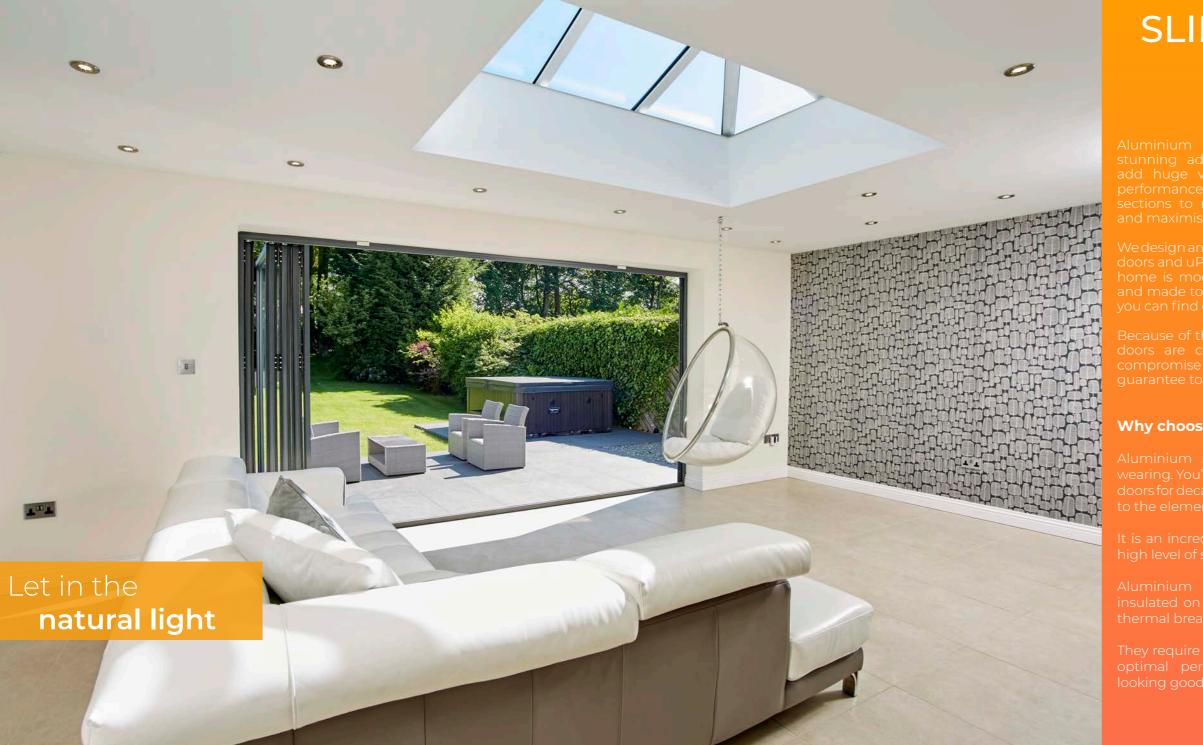

# BIFOLD DOORS

### Why choose Aluminium?

them looking good as new.

A must-have design feature in modern homes, extensions and renovation projects aluminium bifolds are a great alternative to patio doors and French doors.

Boasting a slim profile and available in any size up to 6m wide, they will look fantastic in any style of property - removing the barrier between your home and garden to create a versatile space for all occasions.