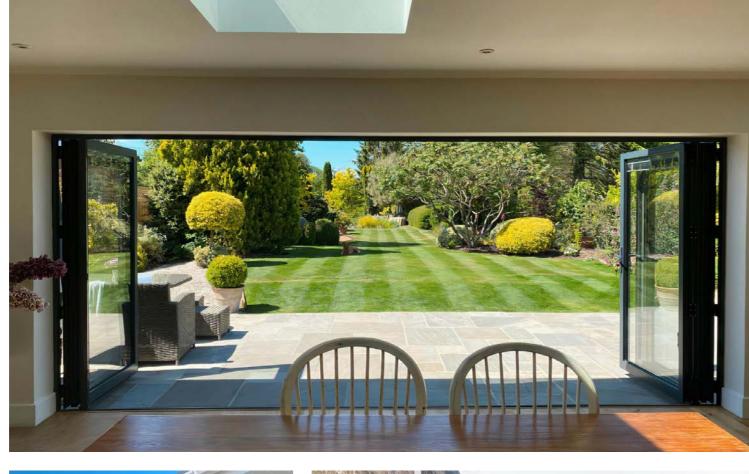

# BIFOLD DOORS

Boasting a slim profile and available in any size up to 6m wide, they will look fantastic in any style of property - removing the barrier between your home and garden to create a versatile space for all occasions.

Made to measure and manufactured to your exact requirements, all powder coated aluminium bifold doors in our range can be supplied in a variety of colours - you can even opt for different colours on the inside and outside.

Whilst grey aluminium bifold doors continue to be popular, black is also highly soughtafter, and other colours are available on request.

Strong and durable Perfect for large openings Easy to operate Multipoint locking system