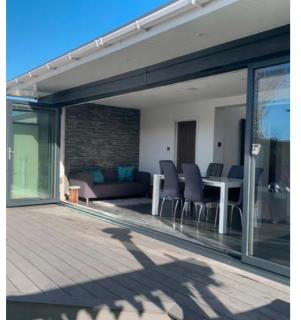

# BIFOLD DOORS

Boasting a slim profile and available in any size up to 6m wide, they will look fantastic in any style of property - removing the barrier between your home and garden to create a versatile space for all occasions.

Made to measure and manufactured to your exact requirements, all powder coated aluminium bifold doors in our range can be supplied in a variety of colours - you can even opt for different colours on the inside and outside.

Whilst grey aluminium bifold doors continue to be popular, black is also highly soughtafter, and other colours are available on request.

Strong and durable Perfect for large openings Easy to operate Multipoint locking system